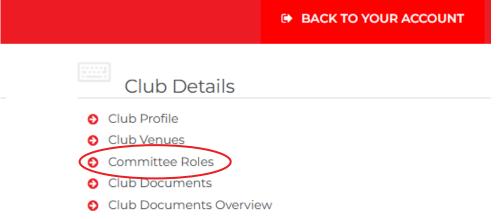

#### 2. Updating Club Committee Members

- On the club homepage, click on 'Committee Roles' under Club Details.
- To update a role, click on edit icon *realized a next to the relevant role.* It's mandatory to update the roles for Chair, Secretary, Treasurer and Club Welfare Officer.