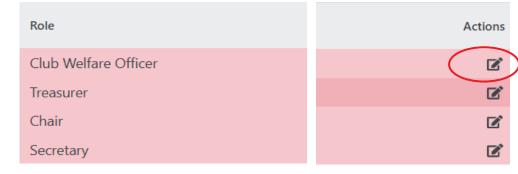

#### 2. Updating Club Committee Members

- On the club homepage, click on 'Committee Roles' under Club Details.
- To update a role, click on edit icon *realized a next to the relevant role.* It's mandatory to update the roles for Chair, Secretary, Treasurer and Club Welfare Officer.

- On the role page, ensure you have selected the correct season.
- If a committee member has an active membership on VolleyZone, you can look them up using 'Member Lookup' by typing the first three letters of their name.
- If the member is not on VolleyZone, you can manually enter their details in the fields provided. First name, last name and email address are mandatory fields.
- Ensure that you update the 'Start Date and 'End Date' for the membership role for the season. If you are unsure, use '1<sup>st</sup> June 2025' as the Start Date and '31<sup>st</sup> July 2026' as the End Date.
- Finally, click 'Save' at the bottom of the page.
- Repeat these steps to update all other committee roles.