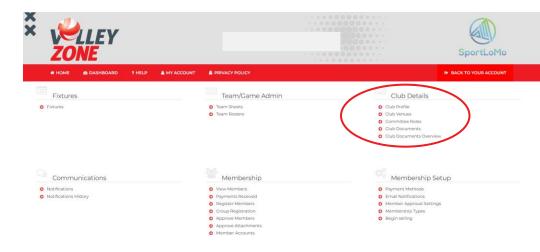

# 2. Updating Club Details

The club needs to update the following within their Club Details section on

VolleyZone:

- 1. Club Profile
- 2. Club Committee Members
- 3. Club Documents

**!!** It's important that clubs update all necessary details on VolleyZone to ensure their affiliation is approved by Volleyball England on time. Club affiliation benefits, including insurance, will only become active from 1st August 2025, and only once your club affiliation has been approved.

### BACK TO YOUR ACCOUNT Club Details Club Profile Club Venues Committee Roles Θ Club Documents Club Documents Overview ▲ Options ▲ \Xi Profiles Venues Registration Config Attachments Primary Admin Contact is required to proceed further. Primary Admin Contact First Name Surname **Club Email** Verify Email Phone No